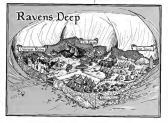

#### LLURTH DREIER

The Gry of Occe excepts a cluster of wart, shallow exerters in the lower reaches of the Underdock, more than rangmiles below the granulation of the Sinase Carved in nonaport by a great subtransman lake field by a minum-texth meet that wards in the worknown that the action. The comment that wards in the worknown that the action.

errol' water lavel has geschulg substate over the malarena, leaving body of write autoridal by long, spaceling, forbile mod data. A socky plottess on the narthwestern perghang af the othy curves along the original blockshore and in